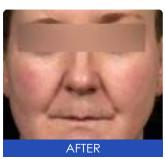

Acne scars can be treated with the Fractional  $CO_2$  laser in order to help resurface and recontour atrophic scars of the face, chest, and back. The fractional  $CO_2$  laser has been used effectively in many countries to resurface acne scars and post-traumatic scars of the face and body.

### **Application:**

- 1. Remove all kinds of wrinkles (brow veins, glabellas veins, neck veins, pregnancy veinsand so on)
- 2. Strengthen, tightening & whitening skin, face promotion, Skin rejuvenation, face lift.
- 3. Age spots and blemishes, acne and speckle treatment: blain acne, scabby acne, allergicacne, papilla acne, improving the appearance of liquidic skin and acne pit.
- 4. Treat all kinds of telangiectasia, blood vessels, blood silks.
- 5. Repair of sun damaged skin on the face, neck, shoulders and hands.
- Remove all kinds of neoplasms, wart, syringoma, sebaceous gland tumor, becker nevus, haemangioma, adipoma, steatoma, etc.
- 7. Vaginal tightening, vaginal rejuvenation.