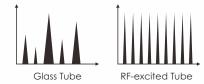

## Comparison of RF tubes and ordinary glass tubes in the market:

Function comparison of RF-excited CO2, and normal Glass-tube CO2.

#### **Focal Spot Size**

Glass Tube RF

RF-excited Tube

Glass tube laser: spot size and spot density are different in size and shape