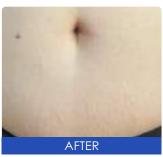

Acne scars can be treated with the Fractional  $CO_2$  laser in order to help resurface and recontour atrophic scars of the face, chest, and back. The fractional  $CO_2$  laser has been used effectively in many countries to resurface acne scars and post-traumatic scars of the face and body.

### **Application:**

- 1. Remove all kinds of wrinkles (brow veins, glabellas veins, neck veins, pregnancy veinsand so on)
- 2. Strengthen, tightening & whitening skin, face promotion, Skin rejuvenation, face lift.
- 3. Age spots and blemishes, acne and speckle treatment: blain acne, scabby acne, allergicacne, papilla acne, improving the appearance of liquidic skin and acne pit.
- 4. Treat all kinds of telangiectasia, blood vessels, blood silks.
- 5. Repair of sun damaged skin on the face, neck, shoulders and hands.
- Remove all kinds of neoplasms, wart, syringoma, sebaceous gland tumor, becker nevus, haemangioma, adipoma, steatoma, etc.
- 7. Vaginal tightening, vaginal rejuvenation.