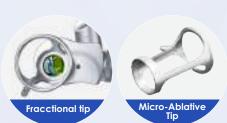

#### 2 Fractional Mode

Highly intelligent analysis of freckle and acne marks, stretch marks, skin rejuvenation, and scar repair.

#### 4 Vulva Mode

Improving the texture and tone of the vulva, enhancing its lubrication and comfort.