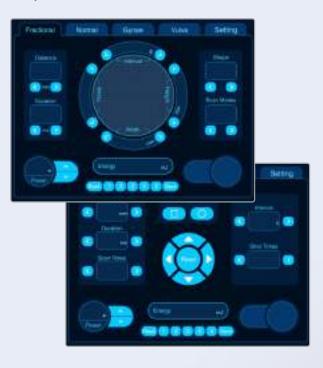

# FRACTIONAL LASER MACHINE

Easy&Simple GUI

One touch system for easy by intuitive button control

#### **ADVANTAGES:**

- 1. 60W RF laser tube.
- 2. USA Access METAL RF tube.
- 3. Fractional mode, normal, vulve, gyne 4 modes.
- 4. Korea imported seven joints light guiding arm.
- 5. Multiple scanning shapes.
- 6. Laser working mode: Continuous.
- 7. No pain, no cut, no side-effects.
- 8. No rebound! Apparently long-lasting result.
- 9. Particular designed intelligent laser control system ensures a precise treatment.
- 10. RF-excited Co2 laser energy shooting is an even steady and safe treatment process.
- 11. The best result for vaginal tightening vaginal rejuvenation.