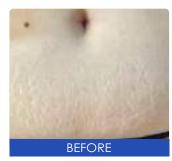

Acne scars can be treated with the Fractional  $CO_2$  laser in order to help resurface and recontour atrophic scars of the face, chest, and back. The fractional  $CO_2$  laser has been used effectively in many countries to resurface acne scars and post-traumatic scars of the face and body.

### **Application:**

- 1. Remove all kinds of wrinkles (brow veins, glabellas veins, neck veins, pregnancy veinsand so on)
- 2. Strengthen, tightening & whitening skin, face promotion, Skin rejuvenation, face lift.
- 3. Age spots and blemishes, acne and speckle treatment: blain acne, scabby acne, allergicacne, papilla acne, improving the appearance of liquidic skin and acne pit.
- 4. Treat all kinds of telangiectasia, blood vessels, blood silks.
- 5. Repair of sun damaged skin on the face, neck, shoulders and hands.
- Remove all kinds of neoplasms, wart, syringoma, sebaceous gland tumor, becker nevus, haemangioma, adipoma, steatoma, etc.
- 7. Vaginal tightening, vaginal rejuvenation.