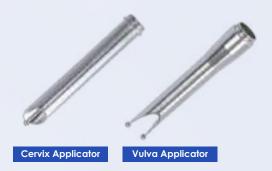

n



The RF-excited tube laser Co2 can be used at least 3 years, the glass tube laser Co2 can be used for one or two years.

#### Energy



Glass tube laser energy decrease dramatically from the beginning to the end.

#### **Focal Spot Size**





Glass Tube RF

RF-excited Tube

Glass tube laser: spot size and spot density are different in size and shape



## 4 MODE WITH 9 APPLICATORS

## for different target areas

#### Super Pulse Mode



"CUT"Applicator

Eliminating hypertrophy scars or depression and pigmentation.

#### 3 Non-Ablative Skin Tight Applicator



360° tightening the vagina and enhancing the elasticity and youthfulness.

#### 2 Fractional Mode





Highly intelligent analysis of freckle and acne marks, stretch marks, skin rejuvenation, and scar repair.

#### 4 Vulva Mode



Improving the texture and tone of the vulva, enhancing its lubrication and comfort.

## MULTIPLE CUSTOM TREATMENT GRAPHICS ADJUSTABLE SHAPES, SIZES AND SPACING





















## CO2 FRACTIONAL LASER MACHINE

### **Application:**

- 1. Remove all kinds of wrinkles (brow veins, glabellas veins, neck veins, pregnancy veinsand so on)
- 2. Strengthen, tightening & whitening skin, face promotion, Skin rejuvenation, face lift.
- 3. Age spots and blemishes, acne and speckle treatment: blain acne, scabby acne, allergicacne, papilla acne, improving the appearance of liquidic skin and acne pit.
- 4. Treat all kinds of telangiectasia, blood vessels, blood silks.
- 5. Repair of sun damaged skin on the face, neck, shoulders and hands.
- Remove all kinds of neoplasms, wart, syringoma, sebaceous g