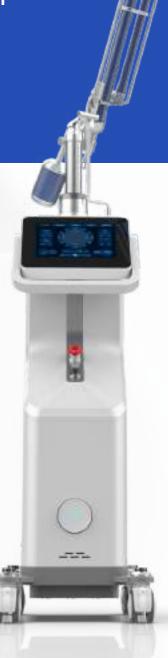

## CO2 FRACTIONAL LASER MACHINE

# FRACTIONAL LASER MACHINE

Easy&Simple GUI

One touch system for easy by intuitive button control

#### **ADVANTAGES:**

- 1. 60W RF laser tube.
- 2. USA Access METAL RF tube.
- 3. Fractional mode, normal, vulve, gyne 4 modes.
- 4. Korea imported seven joints light guiding arm.
- 5. Multiple scanning shapes.
- 6. Laser working mode: Continuous.
- 7. No pain, no cut, no side-effects.
- 8. No rebound! Apparently long-lasting result.
- 9. Particular designed intelligent laser control system ensures a precise treatment.
- 10. RF-excited Co2 laser energy shooting is an even steady and safe treatment process.
- 11. The best result for vaginal tightening vaginal rejuvenation.

#### **SPECIFICATION**

|                         | 0 0 ( 1; 11                                    |
|-------------------------|------------------------------------------------|
|                         | Co2 fractional laser machine                   |
| Nominal Wavelength      | 10600nm                                        |
| aser power              | 1-60W                                          |
| Work mode               | Fractional mode, normal, vulve, gyne           |
| Pulse width             | pulse mode: 1-100ms Super pulse mode: 0.1-10ms |
| Beam delivery           | seven joint Articulated Arm                    |
| Power supply            | AC 220V±10%; 50Hz±1Hz                          |
| Aiming beam             | 650nm                                          |
| Smoke Exhausting System | Built-inairblow                                |
| Output spot area        | 20mm×20mm                                      |
|                         |                                                |