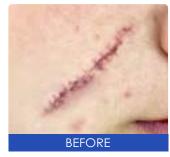

Acne scars can be treated with the Fractional  $CO_2$  laser in order to help resurface and recontour atrophic scars of the face, chest, and back. The fractional  $CO_2$  laser has been used effectively in many countries to resurface acne scars and post-traumatic scars of the face and body.