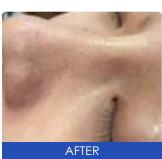

Acne scars can be treated with the Fractional  $CO_2$  laser in order to help resurface and recontour atrophic scars of the face, chest, and back. The fractional  $CO_2$  laser has been used effectively in many countries to resurface acne scars and post-traumatic scars of the face and body.

### **Application:**

- 1. Remove all kinds of wrinkles (brow veins, glabellas veins, neck veins, pregnancy veinsand so on)
- 2. Strengthen, tightening & whitening skin, face promotion, Skin rejuvenation, face lift.
- 3. Age spots and blemishes, acne and speckle treatment: blain acne, scabby acne, allergicacne, papilla acne, improving the appearance of liquidic skin and acne pit.
- 4. Treat all kinds of telangiectasia, blood vessels, blood silks.
- 5. Repair of sun damaged skin on the face, neck, shoulders and hands.
- Remove all kinds of neoplasms, wart, syringoma, sebaceous gland tumor, becker nevus, haemangioma, adipoma, steatoma, etc.
- 7. Vaginal tightening, vaginal rejuvenation.