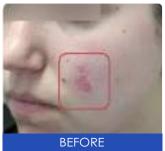

Acne scars can be treated with the Fractional  $CO_2$  laser in order to help resurface and recontour atrophic scars of the face, chest, and back. The fractional  $CO_2$  laser has been used effectively in many countries to resurface acne scars and post-traumatic scars of the face and body.

### **Application:**

- 1. Remove all kinds of wrinkles (brow veins, glabellas veins, neck veins, pregnancy veinsand so on)
- 2. Strengthen, tightening & whitening skin, face promotion, Skin rejuvenation, face lift.
- 3. Age spots and blemishes, acne and speckle treatment: blain acne, scabby acne, allergicacne, papilla acne, improving the appearance of liquidic skin and acne pit.
- 4. Treat all kinds of telangiectasia, blood vessels, blood silks.
- 5. Repair of sun damaged skin on the face, neck, shoulders and hands.
- Remove all kinds of neoplasms, wart, syringoma, sebaceous gland tumor, becker nevus, haemangioma, adipoma, steatoma, etc.
- 7. Vaginal tightening, vaginal rejuvenation.