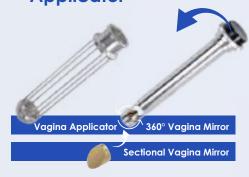

#### 3 Non-Ablative Skin Tight Applicator

360° tightening the vagina and enhancing the elasticity and youthfulness.

#### 4 Vulva Mode

Improving the texture and tone of the vulva, enhancing its lubrication and comfort.

### **Application:**

- 1. Remove all kinds of wrinkles (brow veins, glabellas veins, neck veins, pregnancy veinsand so on)
- 2. Strengthen, tightening & whitening skin, face promotion, Skin rejuvenation, face lift.
- 3. Age spots and blemishes, acne and speckle treatment: blain acne, scabby acne, allergicacne, papilla acne, improving the appearance of liquidic skin and acne pit.
- 4. Treat all kinds of telangiectasia, blood vessels, blood silks.
- 5. Repair of sun damaged skin on the face, neck, shoulders and hands.
- Remove all kinds of neoplasms, wart, syringoma, sebaceous gland tumor, becker nevus, haemangioma, adipoma, steatoma, etc.
- 7. Vaginal tightening, vaginal rejuvenation.