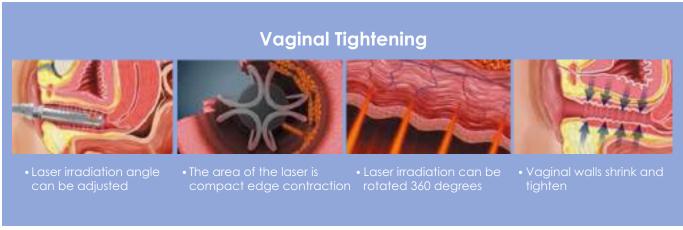

#### 10600nm Fractional CO2 Laser

10600nm wavelength belongs to far-infrared radiation that has high absorption of water and generates heat, it absorbs too high water content as well as incises, evaporates and coagulates tissue with water.

WAVELENGTH(nm)