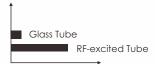

## Comparison of RF tubes and ordinary glass tubes in the market:

Function comparison of RF-excited CO2, and normal Glass-tube CO2.

#### The Power

Glass tube laser:power is not stable.

#### Energy

Glass tube laser energy decrease dramatically from the beginning to the end.