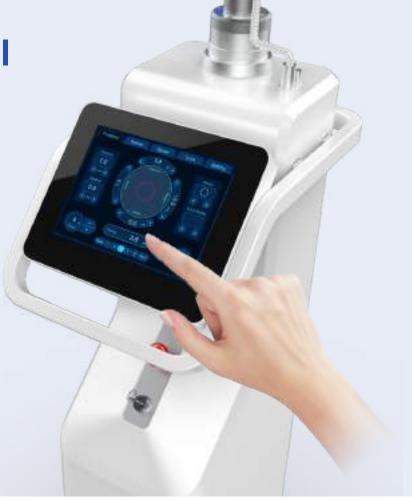

# FRACTIONAL LASER MACHINE

Easy&Simple GUI

One touch system for easy by intuitive button control