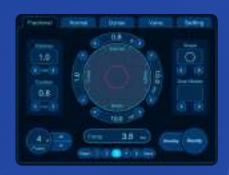

# FRACTIONAL LASER MACHINE

Easy&Simple GUI

One touch system for easy by intuitive button control

## MULTIPLE CUSTOM TREATMENT GRAPHICS ADJUSTABLE SHAPES, SIZES AND SPACING