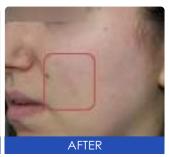

Acne scars can be treated with the Fractional  $CO_2$  laser in order to help resurface and recontour atrophic scars of the face, chest, and back. The fractional  $CO_2$  laser has been used effectively in many countries to resurface acne scars and post-traumatic scars of the face and body.

### **Application:**

- 1. Remove all kinds of wrinkles (brow veins, glabellas veins, neck veins, pregnancy veinsand so on)
- 2. Strengthen, tightening & whitening skin, face promotion, Skin rejuvenation, face lift.
- 3. Age spots and blemishes, acne and speckle treatment: blain acne, scabby acne, allergicacne, papilla acne, improving the appearance of liquidic skin and acne pit.
- 4. Treat all kinds of telangiectasia, blood vessels, blood silks.
- 5. Repair of sun damaged skin on the face, neck, shoulders and hands.
- Remove all kinds of neoplasms, wart, syringoma, sebaceous gland tumor, becker nevus, haemangioma, adipoma, steatoma, etc.
- 7. Vaginal tightening, vaginal rejuvenation.