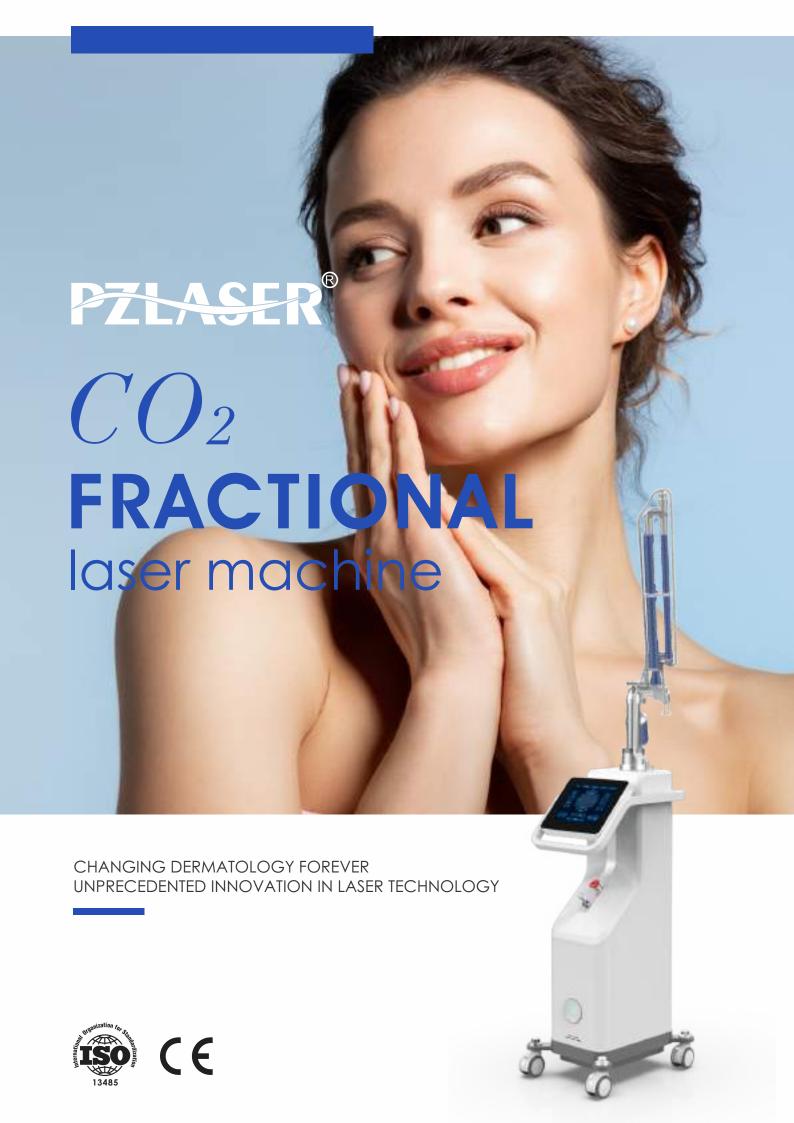

## CO<sub>2</sub> fractional laser machine

UNPRECEDENTED INNOVATION IN LASER TECHNOLOGY

With fractional laser resurfacing the laser beam is broken up or fractionated into many small micro beams which are separated so that when they strike the skin surface small areas of the skin between the beams are not hit by the laser and left intact. These small areas of untreated skin promote a much more rapid recovery and healing with less risk of complications. The small areas treated by the fractional micro beams, called micro treatment zones, cause sufficient laser injury to promote new collagen production and resultant facial skin rejuvenation.