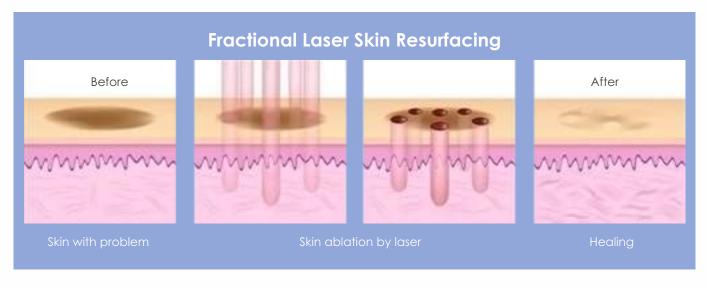

#### 3 Non-Ablative Skin Tight Applicator

360° tightening the vagina and enhancing the elasticity and youthfulness.

#### 4 Vulva Mode

Improving the texture and tone of the vulva, enhancing its lubrication and comfort.

### **Application:**

- 1. Remove all kinds of wrinkles (brow veins, glabellas veins, neck veins, pregnancy veinsand so on)
- 2. Strengthen, tightening & whitening skin, face promotion, Skin rejuvenation, face lift.
- 3. Age spots and blemishes, acne and speckle treatment: blain acne, scabby acne, allergicacne, papilla acne, improving the appearance of liquidic skin and acne pit.
- 4. Treat all kinds of telangiectasia, blood vessels, blood silks.
- 5. Repair of sun damaged skin on the face, neck, shoulders and hands.
- Remove all kinds of neoplasms, wart, syringoma, sebaceous gland tumor, becker nevus, haemangioma, adipoma, steatoma, etc.
- 7. Vaginal tightening, vaginal rejuvenation.