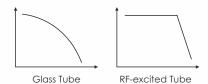

## Comparison of RF tubes and ordinary glass tubes in the market:

Function comparison of RF-excited CO2, and normal Glass-tube CO2.

#### Energy

Glass tube laser energy decrease dramatically from the beginning to the end.