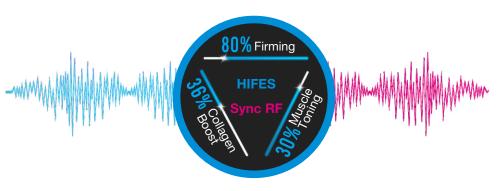

## Dual Action Optimal Results

- O HIFES\* (High Intensity Focused Electrical Stimulation): It emits thousands of pulses persession to contract and tone delicate facial muscles.
- Sync RF (Radiofrequency): This technology remodels and smooths the skin by increasing collagen and elastin fibers.

#### HIFES\* (High Intensity Focused Electrical Stimulation)

- Targeted Muscle Activation: HIFES specifically contracts facial muscles.
- Electromagnetic Stimulation: HIFES effectively stimulates muscle fibers.
- Facial Lifting: HIFES aims to lift and tone facial muscles.

#### Sync RF (Radiofrequency)

- Skin Remodeling: It heats the dermis, stimulating collagen production.
- Tightening Effect: It tightens the skin, enhancing overall skin quality.
- Collaboration: It works on skin quality, resulting in a comprehensive approach.

#### FIRMING

Firms the framework of face.

#### COLLAGEN BOOST

Enhances skin texture and elasticity.

#### MUSCLE TONING

Defines jawline and contours.

Injections

No

RF energy directly reaches the muscle base

**HIFES** Face Lifting

Activated collagen Full skin

Smoothing fine lines Return to youth