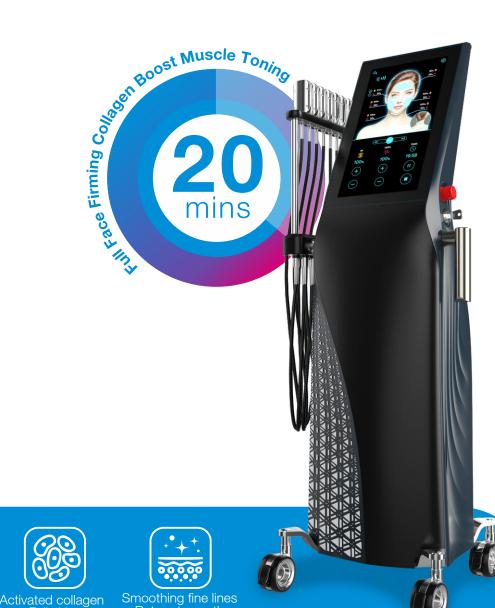

#### MUSCLE TONING

Defines jawline and contours.

Injections

No

RF energy directly reaches the muscle base

**HIFES** Face Lifting

Activated collagen Full skin

Smoothing fine lines Return to youth