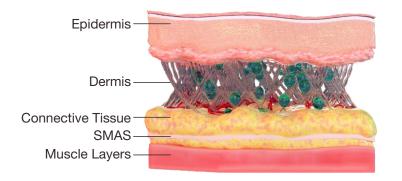

## **ALL-IN-ONE REJUVENATION**

In just 20 minutes, this needle-free wonder works its magic, addressing not only the epidermis and dermis but also diving deeper into the realms of connective tissue, fascia, and muscle layers.