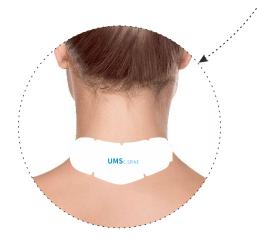

# UMSc.spine

### C-SPINE \* 1

#### **C-SPIN**

Lift your radiant face with confidence, showcasing your perfect posture.