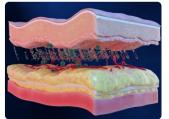

#### HIFES+Sync RF

After

The muscles and skin are in a relaxed state, with reduced volume and elasticity.

Before

The muscle density is increased, with new collagen and elastin growth.

Wrinkles and sagging are reduced, with more youthful and refreshed look.

## **ALL-IN-ONE REJUVENATION**

In just 20 minutes, this needle-free wonder works its magic, addressing not only the epidermis and dermis but also diving deeper into the realms of connective tissue, fascia, and muscle layers.