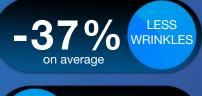

## **UMS**FACIAL<sup>™</sup> YTHE NUMBERS

Muscle tone/ Rejuvenation

Lifting Effect

Wrinkle Reduction

23%

37%

Muscle Density

50%