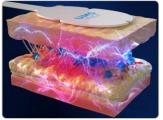

## **ALL-IN-ONE REJUVENATION**

In just 20 minutes, this needle-free wonder works its magic, addressing not only the epidermis and dermis but also diving deeper into the realms of connective tissue, fascia, and muscle layers.