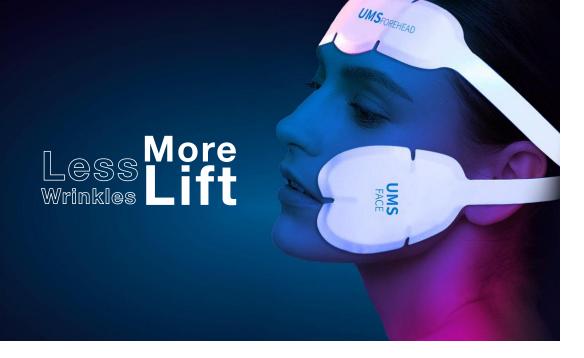

## How Does **UMS**FACIAL<sup>™</sup> Work?

Emface is a facial rejuvenation procedure that uses high-intensity facial electromagnetic stimulation (HIFES) and radiofrequency (RF) energy to lift and sculpt facial contours while reducing wrinkles.

It is the only non-invasive facial treatment that targets both the skin and the underlying muscles, which help form the foundation of our face.