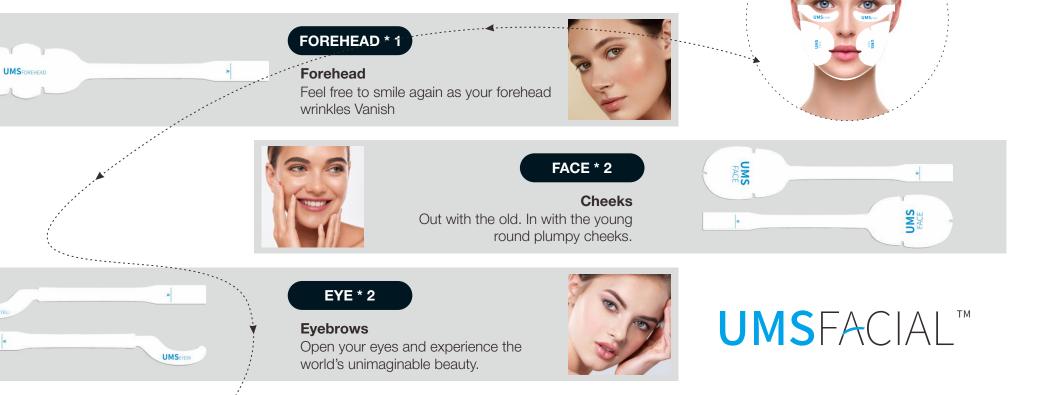

## **FIVE DIFFERENT SHAPES OF PATCHES**

Five different shapes of patches special designed for treatment areas of forehead, eyes, cheeks, jawline and neck

UMSEY

#### Jawline

A defined and contoured jawline will display your beauty and youth in a more subtle manner.