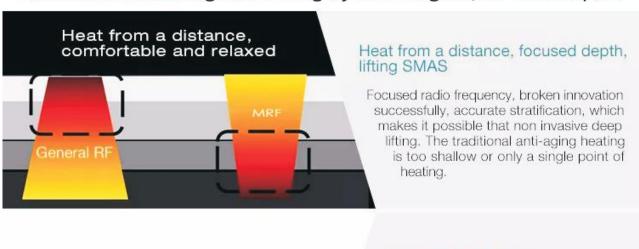

## Lifting in three layers, effect is lasting.

Three layers targeted heating, the effect is much better than the market on the same kind of non invasive skin pulling equipment! The overall effect is longer.

#### New Technology, rejuvenate skin layer by layer

MRF can accurately make the radiofrequency energy act on the dermis shallow layer(superficial layer, middle layer, and deep layer). Precise temperature control keeps the SMAS layer heat at 60 degrees Celsius and the skin temperature at 40 degrees Celsius. The role of heat is to promote the collagen immediate shrinking and promote the skin structure immediately tautly, to achieve the young effect of skin firming and lifting.

#### Positioning and Navigation Tech

Positioning and navigation technology, three-dimensional reconstruction of the skin support structure from deep to shallow, significant result after only one treatment, 3 - 5 years long-lasting treatment effect.