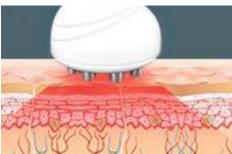

## Lifting in three layers, effect is lasting.

Three layers targeted heating, the effect is much better than the market on the same kind of non invasive skin pulling equipment! The overall effect is longer.

#### New Technology, rejuvenate skin layer by layer

MRF can accurately make the radiofrequency energy act on the dermis shallow layer(superficial layer, middle layer, and deep layer). Precise temperature control keeps the SMAS layer heat at 60 degrees Celsius and the skin temperature at 40 degrees Celsius. The role of heat is to promote the collagen immediate shrinking and promote the skin structure immediately tautly, to achieve the young effect of skin firming and lifting.