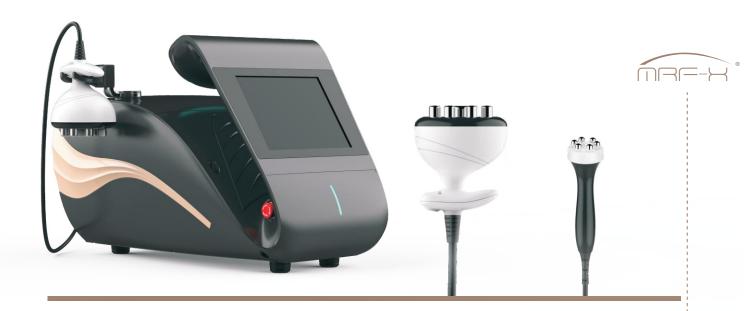

## MRF-X is an advanced workstation

# MRF-X is an advanced workstation

- 1. High Tech Full Screen : it adopts newest generation Iphone screen, very Eye-catching
- 2. Advanced Real-time Temperature Sensing : with different color to show temp, from blue to red, very easy for operator
- 3. Super Strongest RF until 250W, available for full body treatment, such as face, abdomen, upper Arm, buttocks, thigh, calf