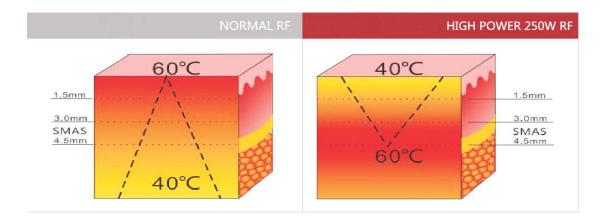

#### Theory

MRF-X is a new generation of non-invasive anti-wrinkle technology, which applies advanced navigation and positioning the patent technology to make advanced 250W focused RF energy penetrated to the dermis and SMAS layer that traditional surgical lifting reach.

#### New Technology, rejuvenate skin layer by layer

MRF can accurately make the radiofrequency energy act on the dermis shallow layer(superficial layer, middle layer, and deep layer). Precise temperature control keeps the SMAS layer heat at 60 degrees Celsius and the skin temperature at 40 degrees Celsius. The role of heat is to promote the collagen immediate shrinking and promote the skin structure immediately tautly, to achieve the young effect of skin firming and lifting.