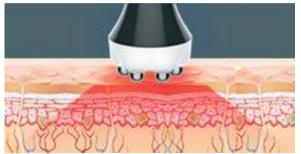

## Lifting in three layers, effect is lasting.

Three layers targeted heating, the effect is much better than the market on the same kind of non invasive skin pulling equipment! The overall effect is longer.

#### New Technology, rejuvenate skin layer by layer

MRF can accurately make the radiofrequency energy act on the dermis shallow layer(superficial layer, middle layer, and deep layer). Precise temperature control keeps the SMAS layer heat at 60 degrees Celsius and the skin temperature at 40 degrees Celsius. The role of heat is to promote the collagen immediate shrinking and promote the skin structure immediately tautly, to achieve the young effect of skin firming and lifting.