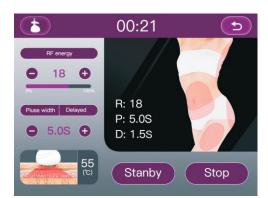

# MRF-X is an advanced workstation

- 1. High Tech Full Screen : it adopts newest generation Iphone screen, very Eye-catching
- 2. Advanced Real-time Temperature Sensing : with different color to show temp, from blue to red, very easy for operator
- 3. Super Strongest RF until 250W, available for full body treatment, such as face, abdomen, upper Arm, buttocks, thigh, calf