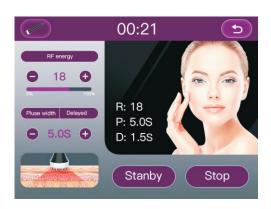

# MRF-X is an advanced workstation

- 1. High Tech Full Screen : it adopts newest generation Iphone screen, very Eye-catching
- 2. Advanced Real-time Temperature Sensing : with different color to show temp, from blue to red, very easy for operator
- 3. Super Strongest RF until 250W, available for full body treatment, such as face, abdomen, upper Arm, buttocks, thigh, calf