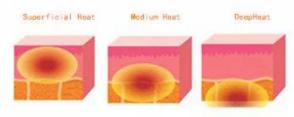

#### New Technology, rejuvenate skin layer by layer

MRF can accurately make the radiofrequency energy act on the dermis shallow layer(superficial layer, middle layer, and deep layer). Precise temperature control keeps the SMAS layer heat at 60 degrees Celsius and the skin temperature at 40 degrees Celsius. The role of heat is to promote the collagen immediate shrinking and promote the skin structure immediately tautly, to achieve the young effect of skin firming and lifting.