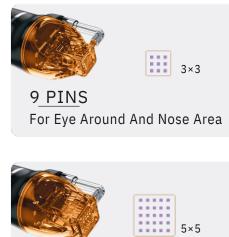

#### MRF MICRO-NEEDLES TIPS

For Face Area

20 PINS For Forehead Area

5×4

For Arms, Legs & Body