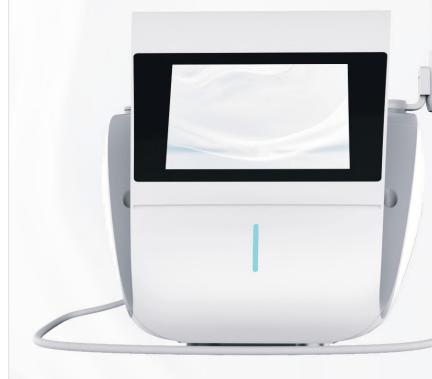

## LUXSER Illuseo<sup>™</sup>

NEW **GENERATION** PLATFORM FOR NEXT LEVEL RESULTS

- Unique Vacuum + RF + -•
- Microneedling Gold Plated &
- Insulation Needles Virtually No
- Downtime For All SkinTypes

## LUXSER Illuseo

UNIQUE VACUUM + RF + MICRONEEDLING THE LUXSER ILLUSEO **ELEVATES THE STANDARD FOR SKIN** 