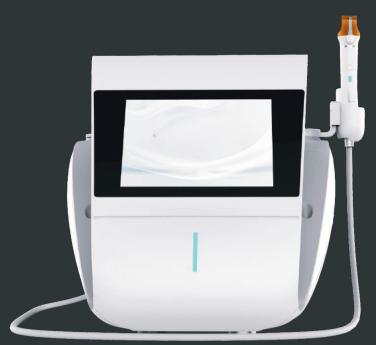

## LUXSER Illuseo<sup>™</sup>

NEW **GENERATION** PLATFORM FOR NEXT LEVEL RESULTS

- Unique Vacuum + RF + -•
- Microneedling Gold Plated &
- Insulation Needles Virtually No
- Downtime For All SkinTypes

## LUXSER Illuseo

UNIQUE VACUUM + RF + MICRONEEDLING THE LUXSER ILLUSEO **ELEVATES THE STANDARD FOR SKIN** 