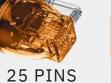

#### MRF MICRO-NEEDLES TIPS

For Face Area

20 PINS For Forehead Area

5×4

For Arms, Legs & Body