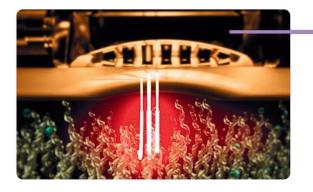

#### **INSULATED MICRO NEEDLES**

With ultra-fine needles and unique vacuum features, it delivers safe and effective Micro-needling treatments with reduced discomfort and downtime compared to other devices.

### **COMFORTABLE**

Ultra-fine microneedle reduces bleeding and is more comfortable.