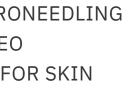

#### **UNIQUE VACUUM SUCTION TECHNOLOGY**

Allows you to pull up the treatment area to stabilise the microneedles for safer and more precise treatments especially useful around the delicate eye area.

**Pore Reduction** 

### UNIQUE VACUUM SUCTION TECHNOLOGY

Pull up the treatment area to stabilise the Microneedles for safer and moreprecise treatment.

Only The Needle Tips Deliver Power

• Targeted Treatment

- Minimized Discomfort
- Reduced Risk of Side Effects