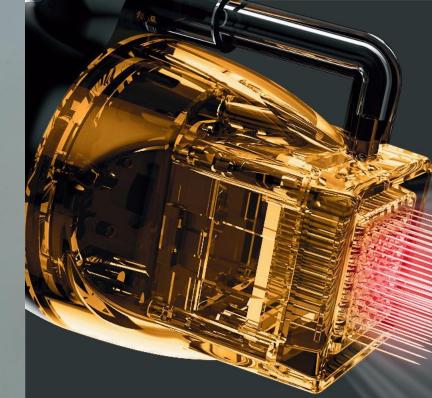

#### **INSULATED MICRO NEEDLES**

With ultra-fine needles and unique vacuum features, it delivers safe and effective Micro-needling treatments with reduced discomfort and downtime compared to other devices.

### UNIQUE VACUUM SUCTION TECHNOLOGY

Pull up the treatment area to stabilise the Microneedles for safer and moreprecise treatment.

Only The Needle Tips Deliver Power

• Targeted Treatment

- Minimized Discomfort
- Reduced Risk of Side Effects