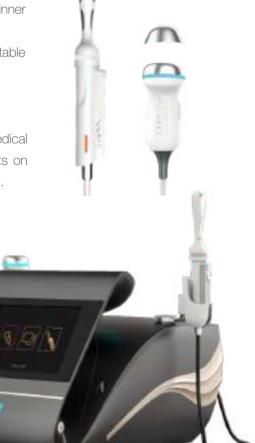

## Strictly selected biomedical metal materials. Sterile applicators are safe and hygienic.

### VAL applicator

It is designed to fit the vaginal wall, which is safe and comfortable to care for the inner membrane.

Strictly selected biomedical metal materials with strong energy conductivity and stable performance.

### VUL applicator (Vulva, Body)

The uniquely designed multi-site applicator is more suitable for use. Selected medical metal materials. Excellent conductivity and corrosion resistance. The energy acts on the skin efficiently. Intelligent temperature control settings is warm and comfortable.

#### Unique medical applicator

Strictly selected high-quality medical materials, with high energy efficiency on the skin.