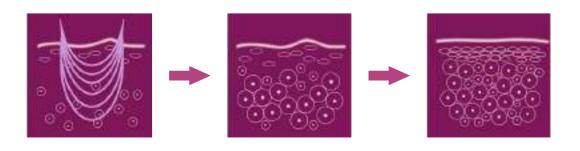

### Revolutionary Technology

Through multi-frequency radio waves, heating acts on the connective tissues in the private depths, reorganizing elastic fibers to promote a large amount of new collagen, and maintaining a safe temperature on the surface.

#### Immediate effect, Instantly firming

The clinical effect shows that the firmness is increased by 30% in one treatment, the private health and pelvic floor muscle can be repaired in an all-round way after 3-4 times.

#### Lasting effect

Remodel the original protein and fascial cells, stimulate the regeneration of nervelet and small blood vessels, it is effectively improving the function of the pelvic floor with lasting effect.